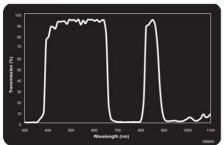

## MIDWEST OPTICAL DB850 DUAL BANDPASS

F/DB850-C Bandpassfilter - standard, 850nm, for C-Mount

• Dual IR-band

- Work area 385-650 nm and 820-880 nm
- Filter Visible + 850nm NIR

- · Ideal for color camera day / night applications
- · Visible light and a narrow IR band
- · Block interfering IR wavelength
- $\cdot$  Provides clear images in the dark when used with appropriate IR illumination